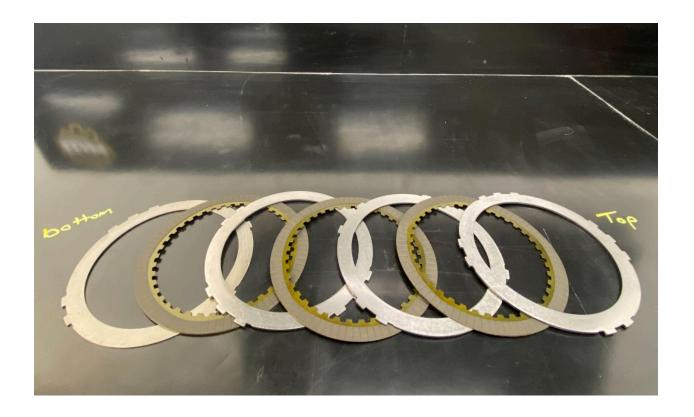

## **Stack Order**

- 1. Thick factory reaction plate in the case as normal.
- 2..062 (sometimes this can be a.068 but the piston will be machined to match the thickness) steel
  - 3. Friction
    - 4. Steel
  - 5. Friction
    - 6. Steel
  - 7. Friction
  - 8. Ending on a steel